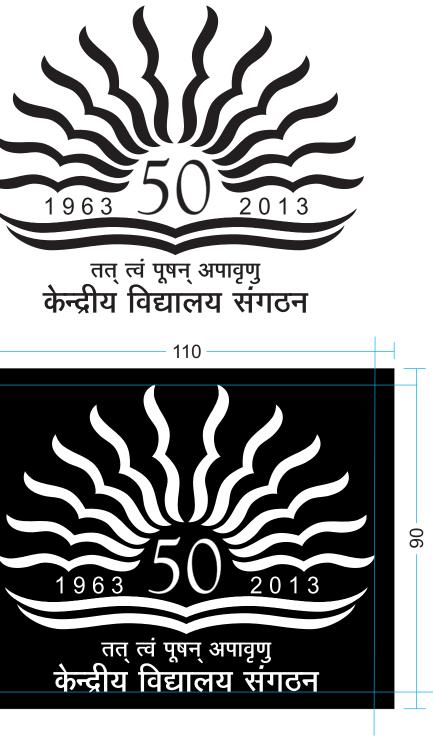

To highlight the 50th Year Golden Jubilee Celebration an enlarged figure of 50 years - 1963 to 2013 along the common elements of KVS symbol is designed. It can be used through this year as suggested in this document.

The proportions and dimensions of Kendriya Vidyalaya Sangathan's Symbol for Golden Jubilee Year Celebration