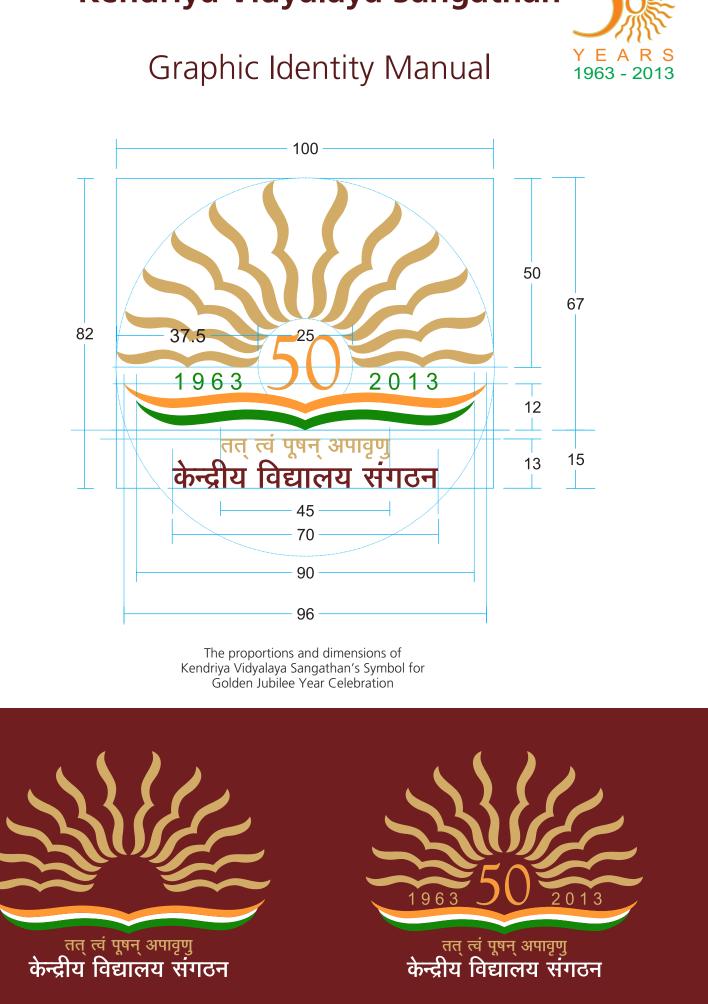

Kendriya Vidyalaya Sangathan is calibrating its 50th anniversary and a Golden Jubilee Year in 2013-14. To show this in symbol it is subtly modified to include the required elements in the space between the Sun and Tricolour. This symbol can be used through the Golden Jubilee Year or even after it as long as it is desired by the organization.

To highlight the 50th Year Golden Jubilee Celebration an enlarged figure of 50 years - 1963 to 2013 along the common elements of KVS symbol is designed. It can be used through this year as suggested in this document.

The proportions and dimensions of Kendriya Vidyalaya Sangathan's Symbol for Golden Jubilee Year Celebration