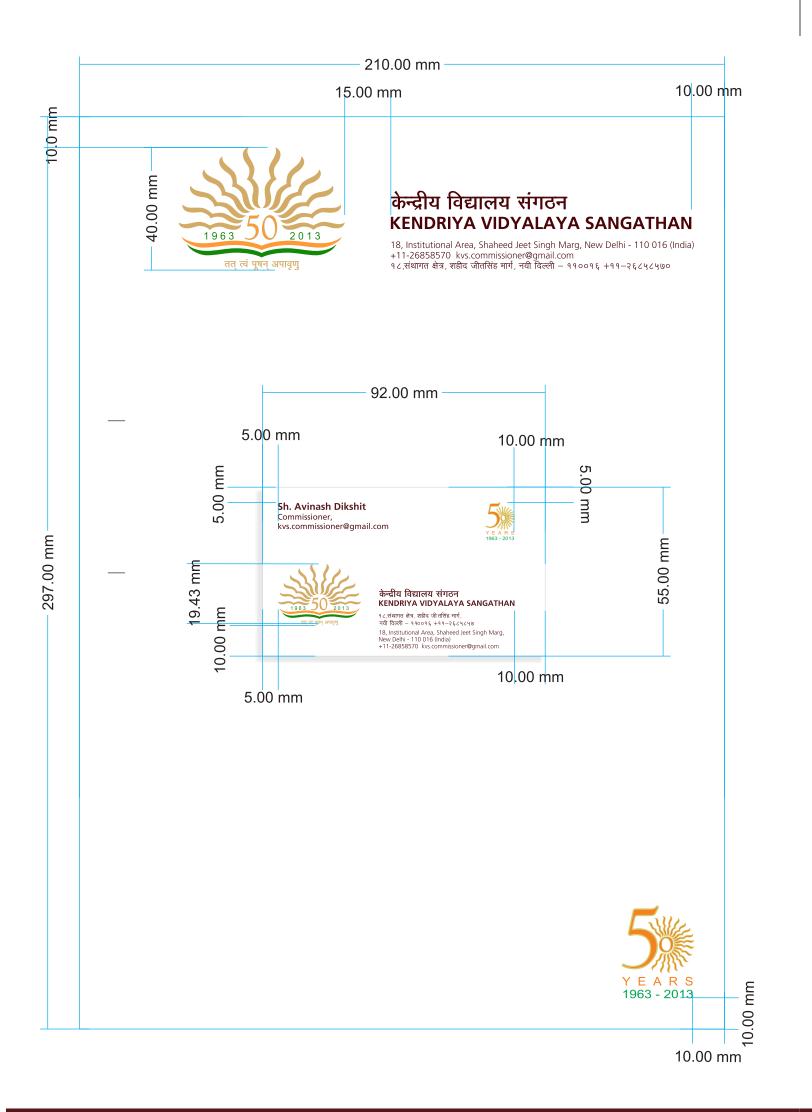

### केन्द्रीय विद्यालय संगठन KENDRIYA VIDYALAYA SANGATHAN

18, Institutional Area, Shaheed Jeet Singh Marg, New Delhi - 110 016 (India) +11-26858570 kvs.commissioner@gmail.com १८,संथागत क्षेत्र, शहीद जीतसिंह मार्ग, नयी दिल्ली – ११००१६ +११–२६८५८५७०