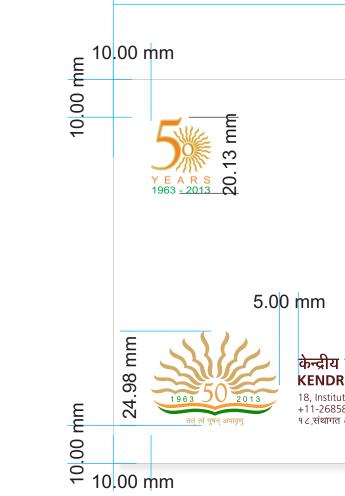

The proportions and dimensions of Kendriya Vidyalaya Sangathan's Symbol for Golden Jubilee Year Celebration