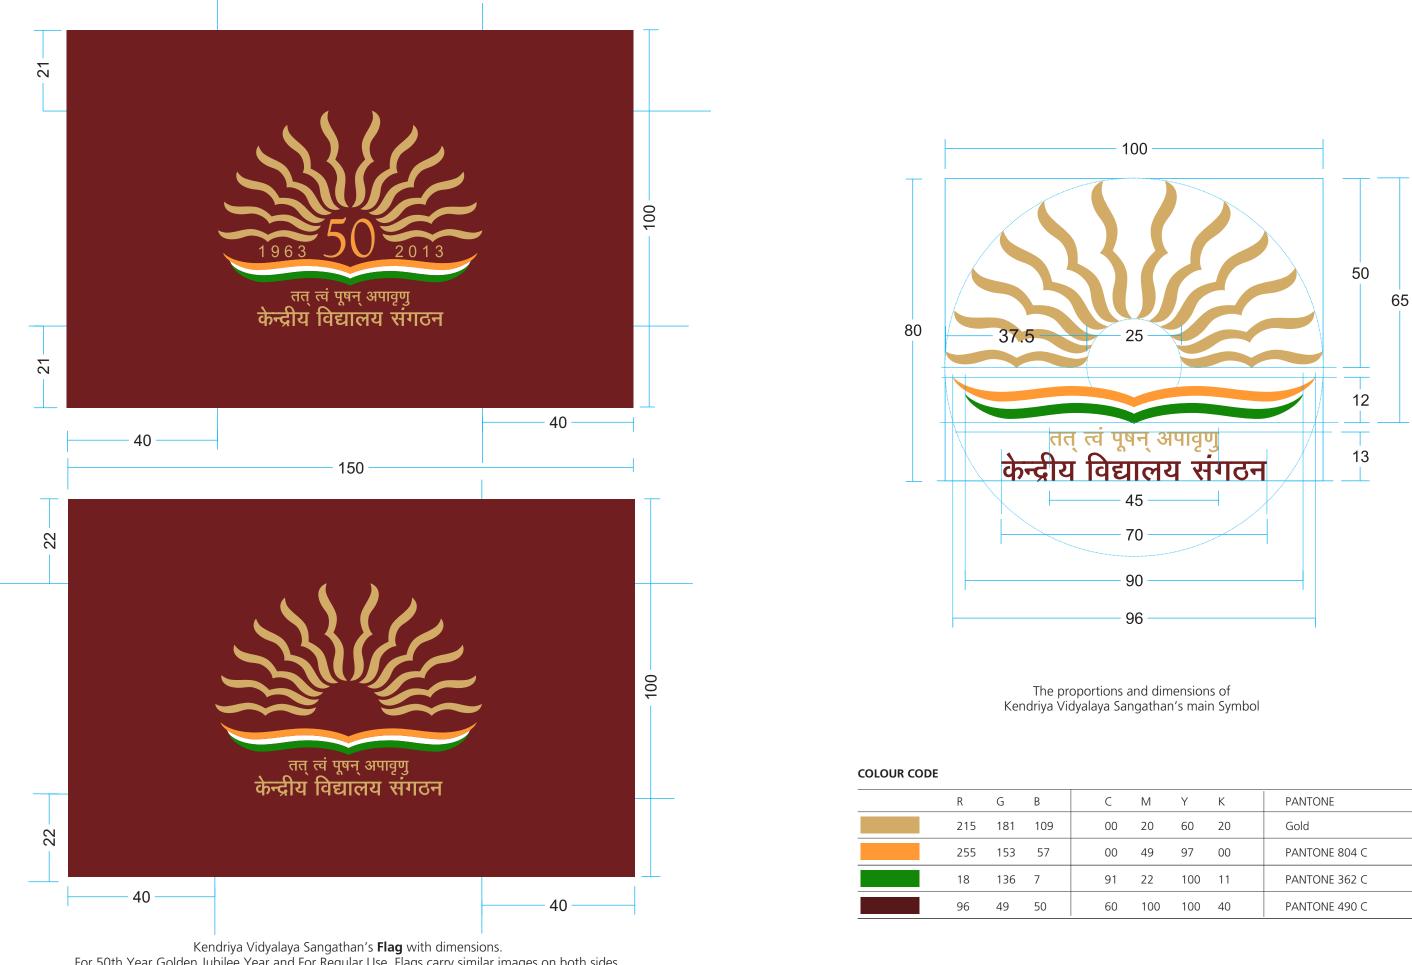

## केन्द्रीय विद्यालय संगठन KENDRIYA VIDYALAYA SANGATHAN

Kendriya Vidyalaya Sangathan's **Flag** with dimensions. For 50th Year Golden Jubilee Year and For Regular Use. Flags carry similar images on both sides.

The proportions and dimensions of Kendriya Vidyalaya Sangathan's Symbol for Golden Jubilee Year Celebration

#### COLOUR CODE

| <br>R | G   | В   | С  | Μ   | Y   | К  | PANTONE       |
|-------|-----|-----|----|-----|-----|----|---------------|
| 215   | 181 | 109 | 00 | 20  | 60  | 20 | Gold          |
| 255   | 153 | 57  | 00 | 49  | 97  | 00 | PANTONE 804 C |
| 18    | 136 | 7   | 91 | 22  | 100 | 11 | PANTONE 362 C |
| 96    | 49  | 50  | 60 | 100 | 100 | 40 | PANTONE 490 C |