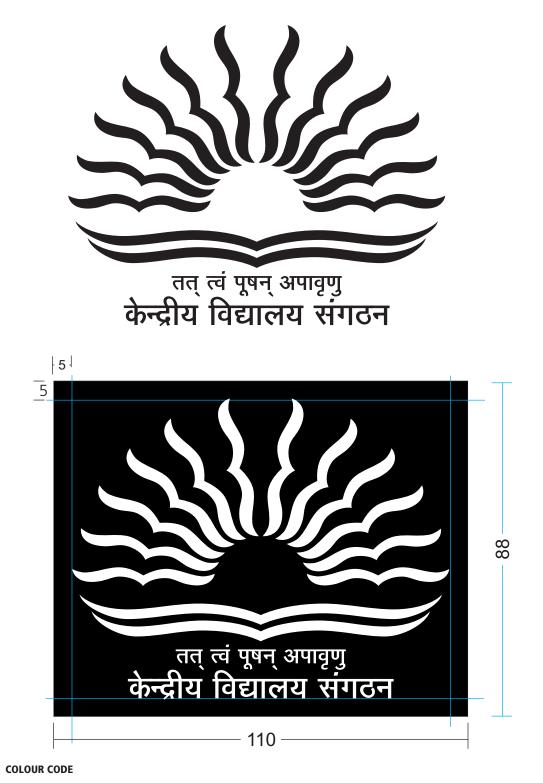

## केन्द्रीय विद्यालय संगठन KENDRIYA VIDYALAYA SANGATHAN

Kendriya Vidyalaya Sangathan's **Flag** with dimensions. For 50th Year Golden Jubilee Year and For Regular Use. Flags carry similar images on both sides.

#### COLOUR CODE

| <br>R | G   | В   | С  | Μ   | Y   | К  | PANTONE       |
|-------|-----|-----|----|-----|-----|----|---------------|
| 215   | 181 | 109 | 00 | 20  | 60  | 20 | Gold          |
| 255   | 153 | 57  | 00 | 49  | 97  | 00 | PANTONE 804 C |
| 18    | 136 | 7   | 91 | 22  | 100 | 11 | PANTONE 362 C |
| 96    | 49  | 50  | 60 | 100 | 100 | 40 | PANTONE 490 C |