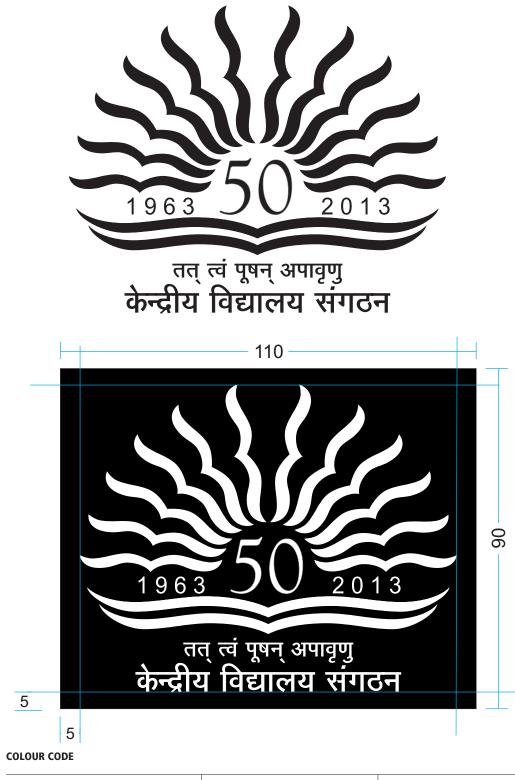

#### Black White Version of

Kendriya Vidyalaya Sangathan's Golden Jubilee Year Symbol

Kendriya Vidyalaya Sangathan's Symbol Always copy the symbols for colored jobs from this page

| R   | G   | В   | с  | М  | Y  | К   | PANTONE   |
|-----|-----|-----|----|----|----|-----|-----------|
| 00  | 00  | 00  | 00 | 00 | 00 | 100 | Black     |
| 153 | 153 | 153 | 00 | 00 | 00 | 50  | 50% Black |