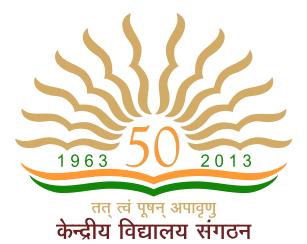

-

केन्द्रीय विद्यालय संगठन

Kendriya Vidyalaya Sangathan's Symbol

Kendriya Vidyalaya Sangathan's Symbol for Golden Jubilee Year Celebration

Kendriya Vidyalaya Sangathan's 50th Year Golden Jubilee Celebration Insignia

Kendriya Vidyalaya Sangathan is calibrating its 50th anniversary and a Golden Jubilee Year in 2013-14. To show this in symbol it is subtly modified to include the required elements in the space between the Sun and Tricolour. This symbol can be used through the Golden Jubilee Year or even after it as long as it is desired by the organization.

To highlight the 50th Year Golden Jubilee Celebration an enlarged figure of 50 years - 1963 to 2013 along the common elements of KVS symbol is designed. It can be used through this year as suggested in this document.

Kendriya Vidyalaya Sangathan's 50th Year Golden Jubilee Celebration Insignia